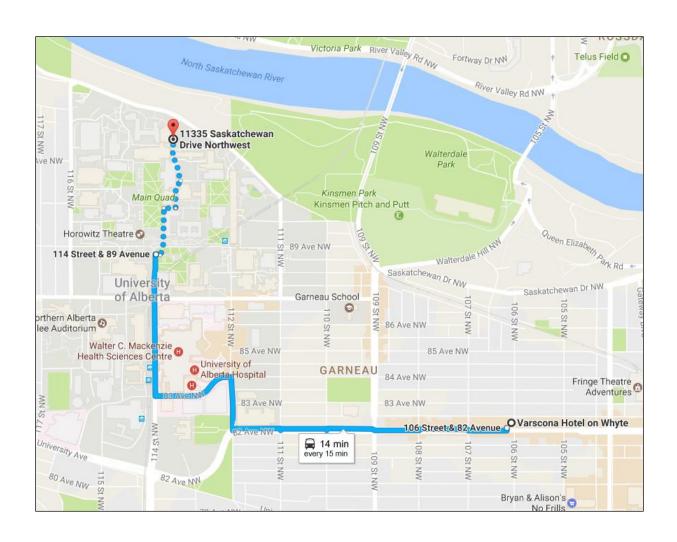

Address: 8208 106 St NW, Edmonton, AB T6E 6R9

14 min bus ride and walk to conference venue at 11335 Saskatchewan Drive (map 1 below) or

25 minute walk (map 2 below).