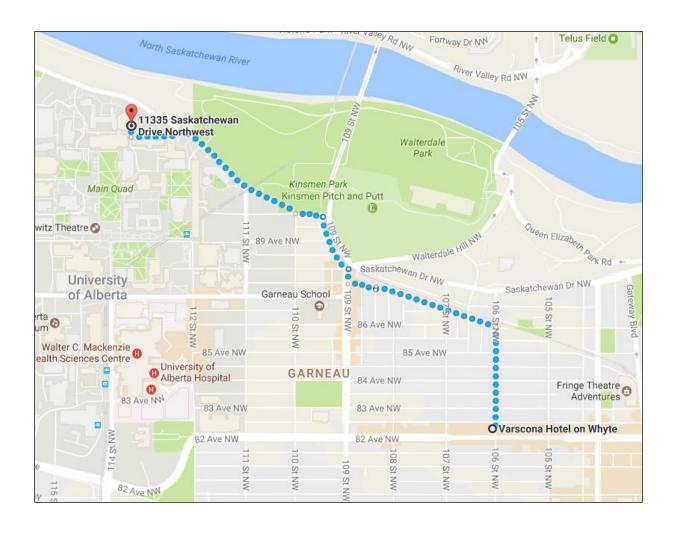

Address: 8208 106 St NW, Edmonton, AB T6E 6R9

14 min bus ride and walk to conference venue at 11335 Saskatchewan Drive (map 1 below) or

25 minute walk (map 2 below).