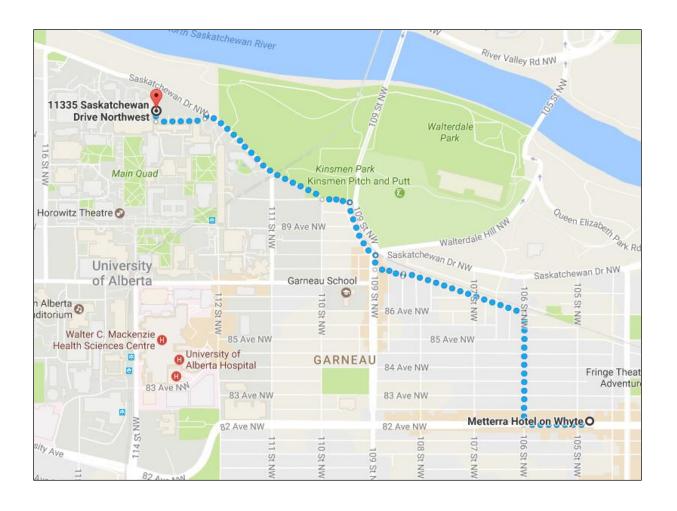

Address: 10454 82 Ave, Edmonton, AB T6E 4Z7

**16 min bus ride and walk** to conference venue at 11335 Saskatchewan Drive (map 1 below) or **30 minute walk** (map 2 below).