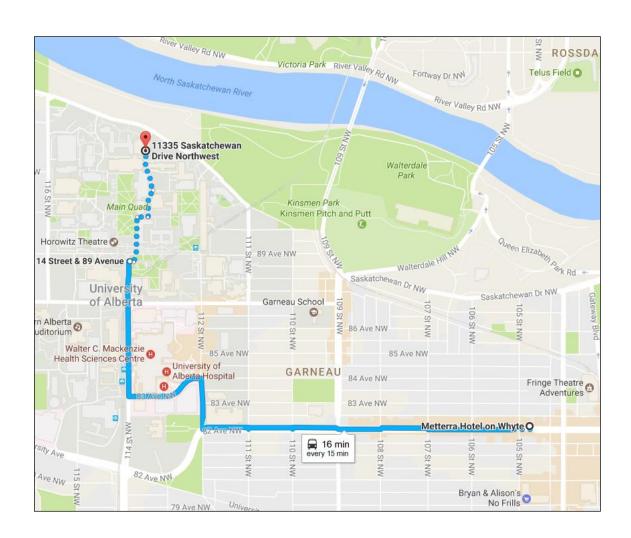

Address: 10454 82 Ave, Edmonton, AB T6E 4Z7

**16 min bus ride and walk** to conference venue at 11335 Saskatchewan Drive (map 1 below) or **30 minute walk** (map 2 below).