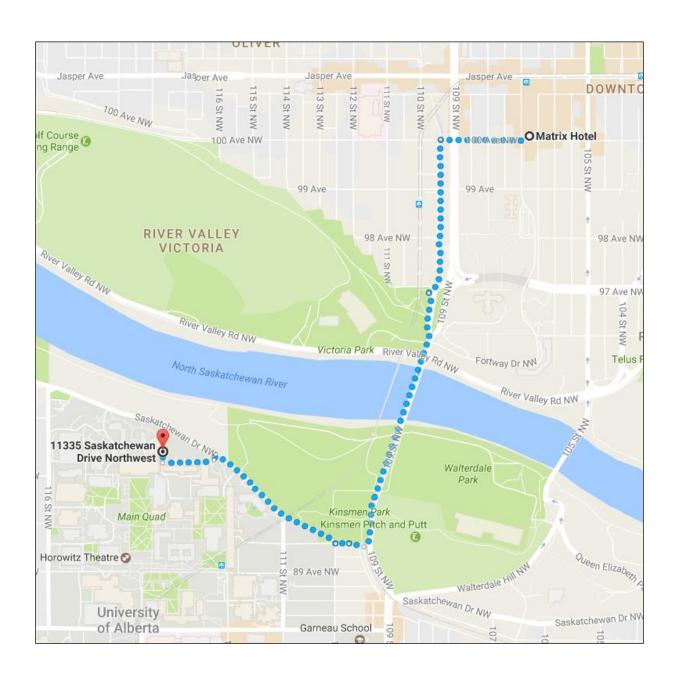

Address: 10640 - 100th Avenue, Edmonton, AB, T5J 3N8

13 min train ride and walk to conference venue at 11335 Saskatchewan Drive (map 1 below) or 30 minute walk (map 2 below).