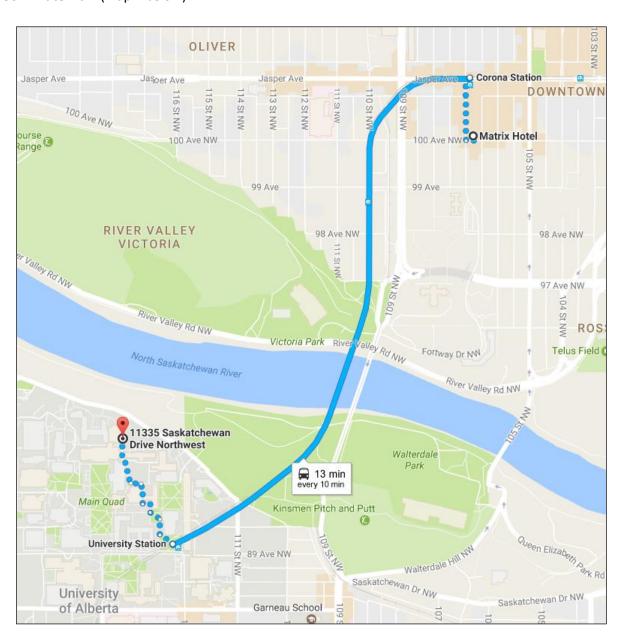

Address: 10640 - 100th Avenue, Edmonton, AB, T5J 3N8

13 min train ride and walk to conference venue at 11335 Saskatchewan Drive (map 1 below) or 30 minute walk (map 2 below).