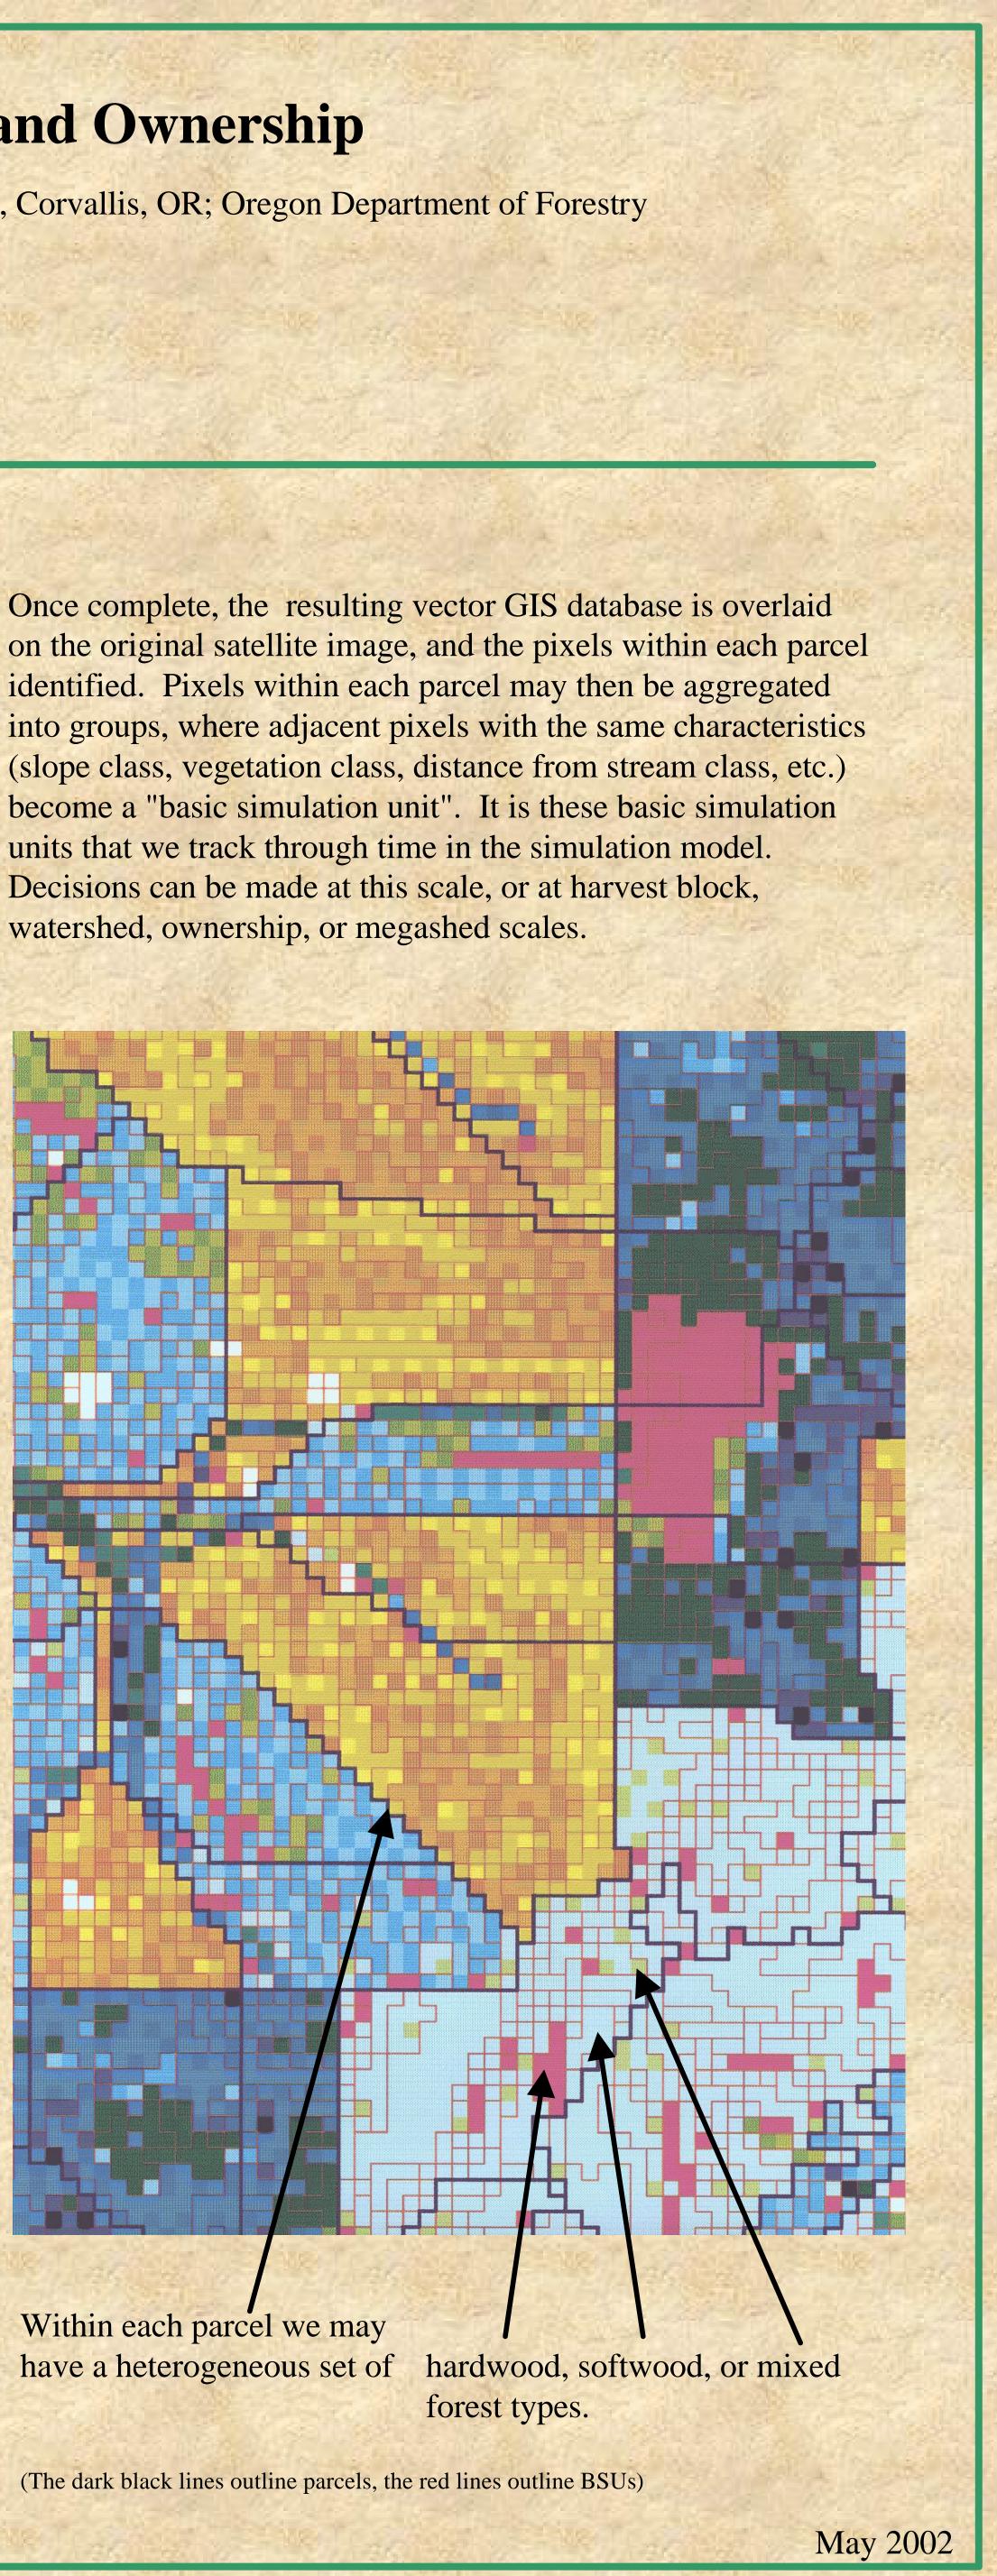

## **Developing the CLAMS Simulation Units from Topography, Vegetation, and Ownership**

Coastal Landscape Analysis and Modeling Study; College of Forestry, Oregon State University, USDA Forest Service, Pacific Northwest Research Station, Corvallis, OR; Oregon Department of Forestry