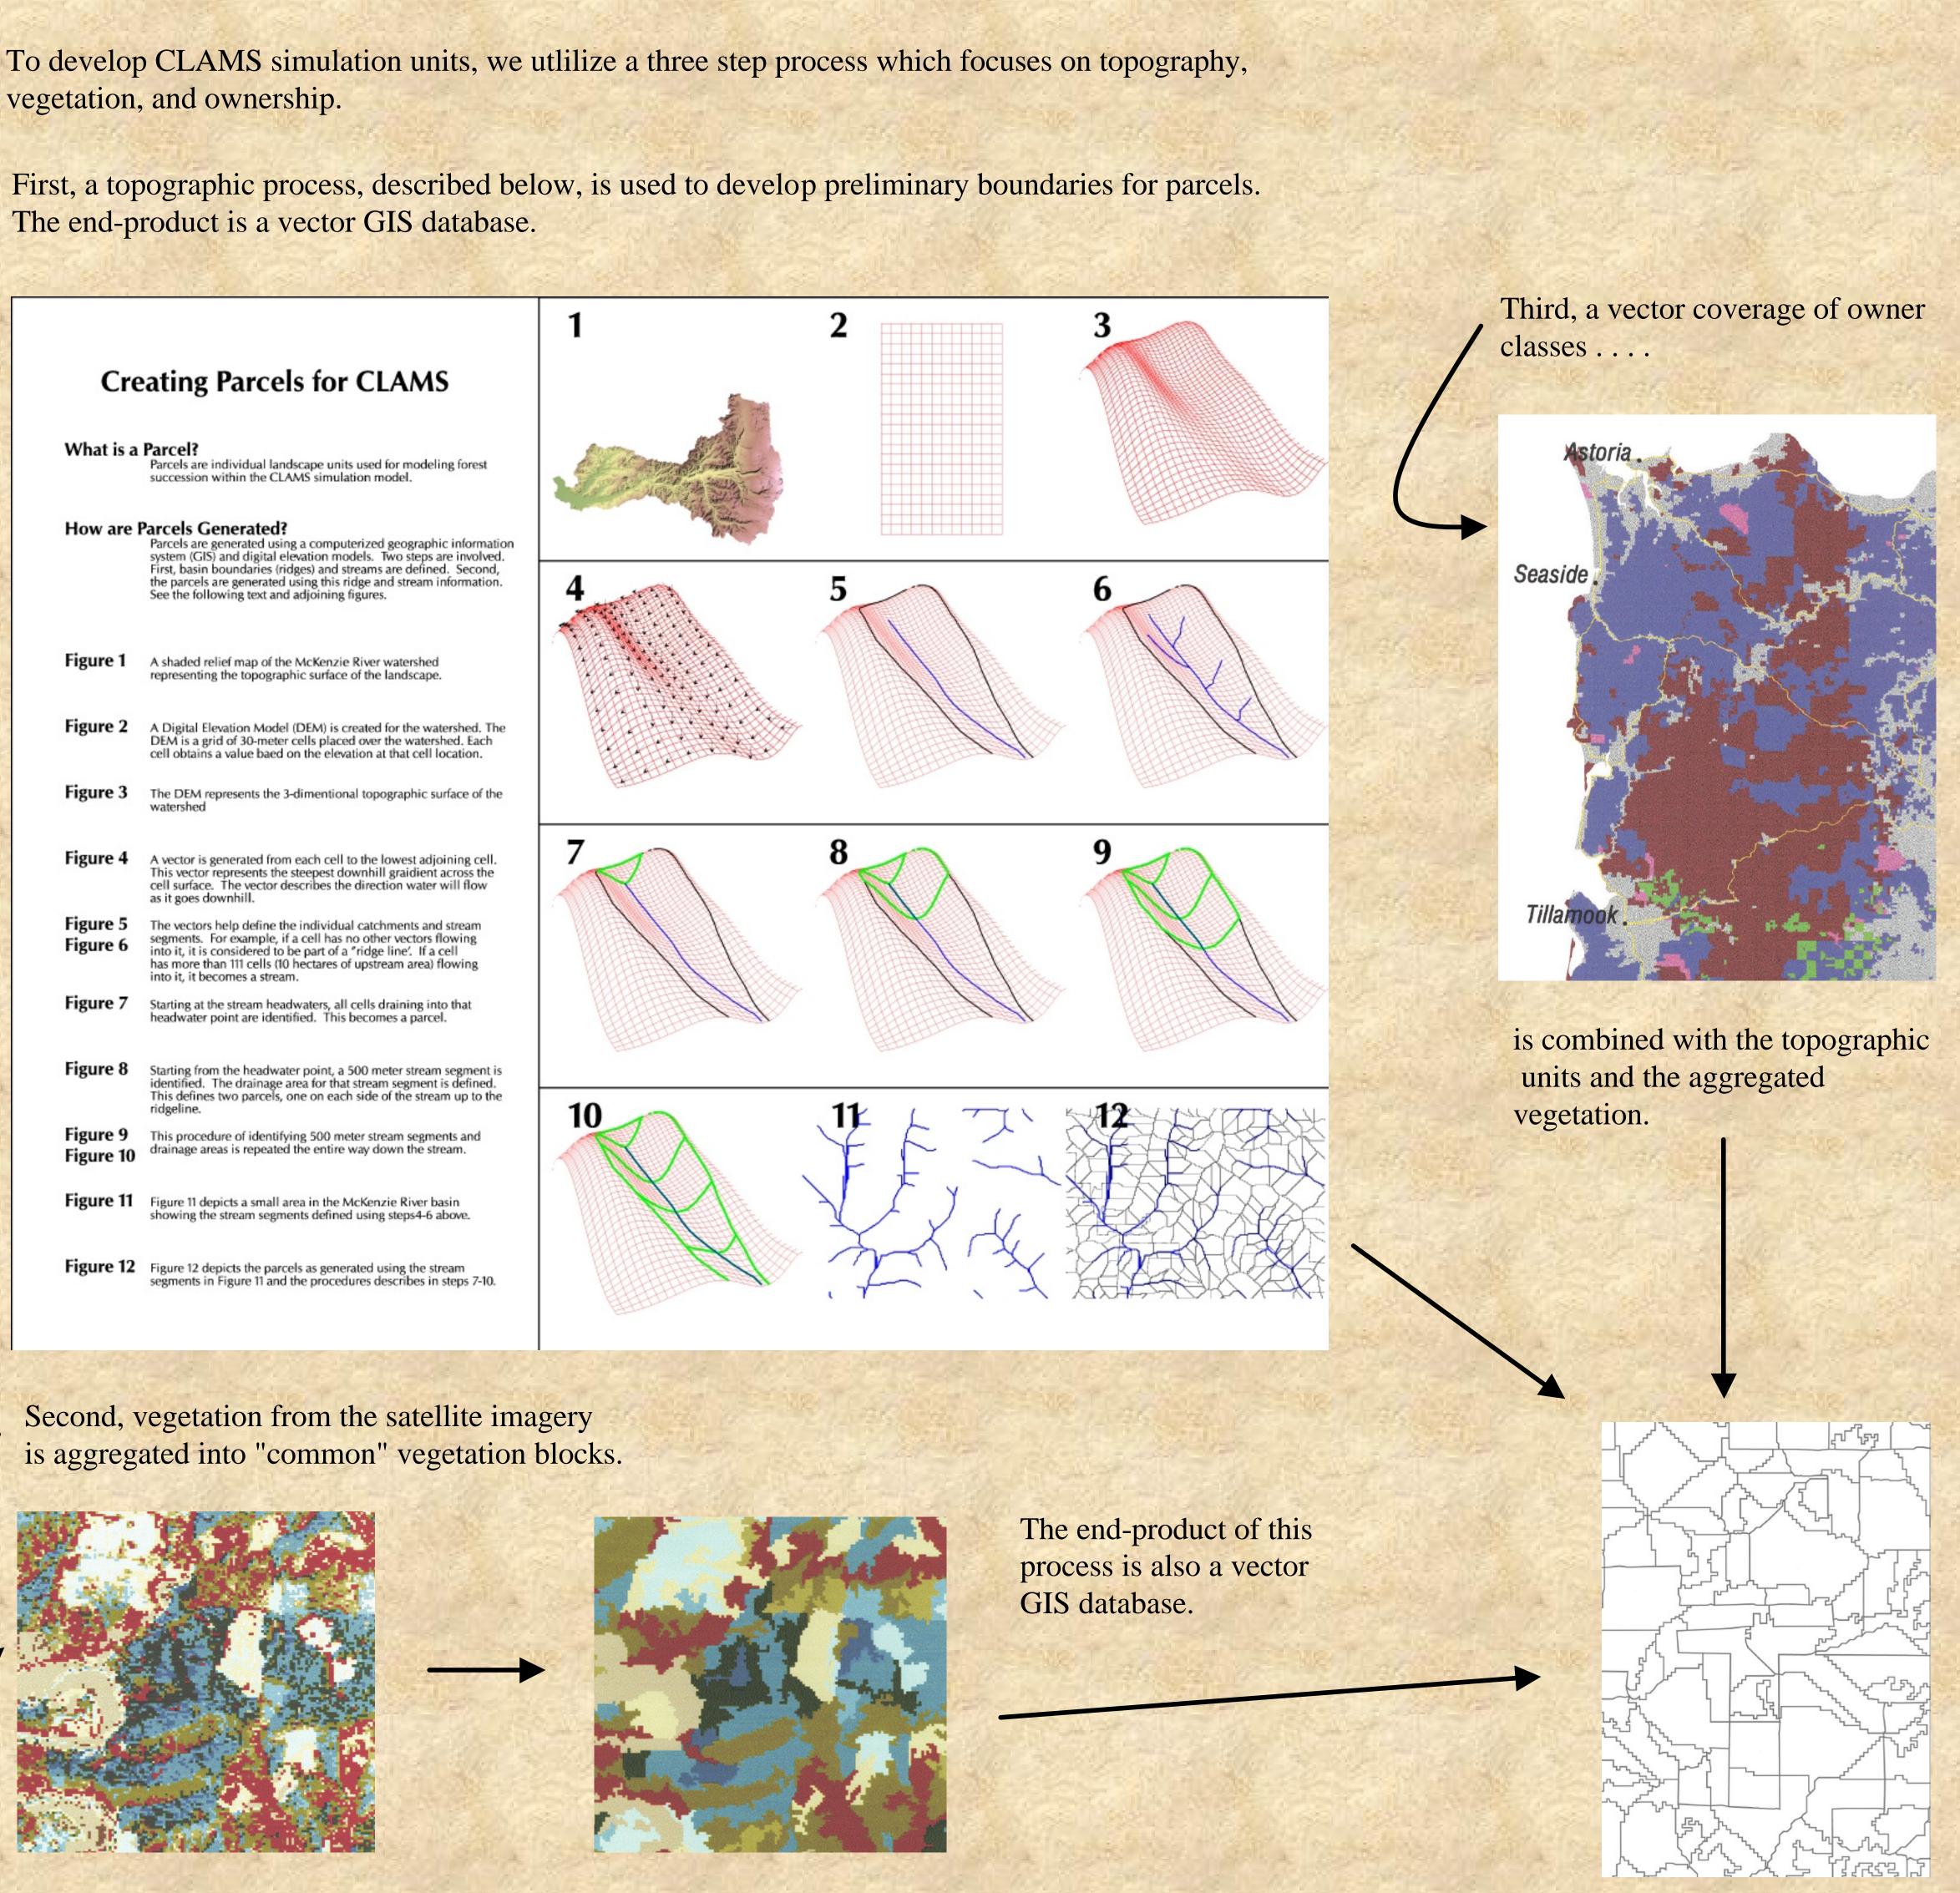

## **Developing the CLAMS Simulation Units from Topography, Vegetation, and Ownership**

Coastal Landscape Analysis and Modeling Study; College of Forestry, Oregon State University, USDA Forest Service, Pacific Northwest Research Station, Corvallis, OR; Oregon Department of Forestry